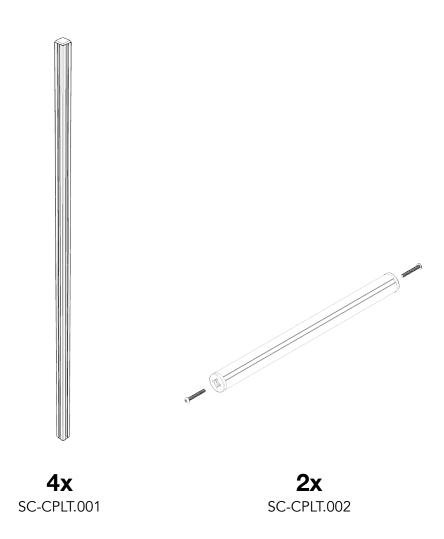

#### WHAT IS INCLUDED?

After removing from its packaging, check that you have the following:

<sup>\*</sup> Supplied