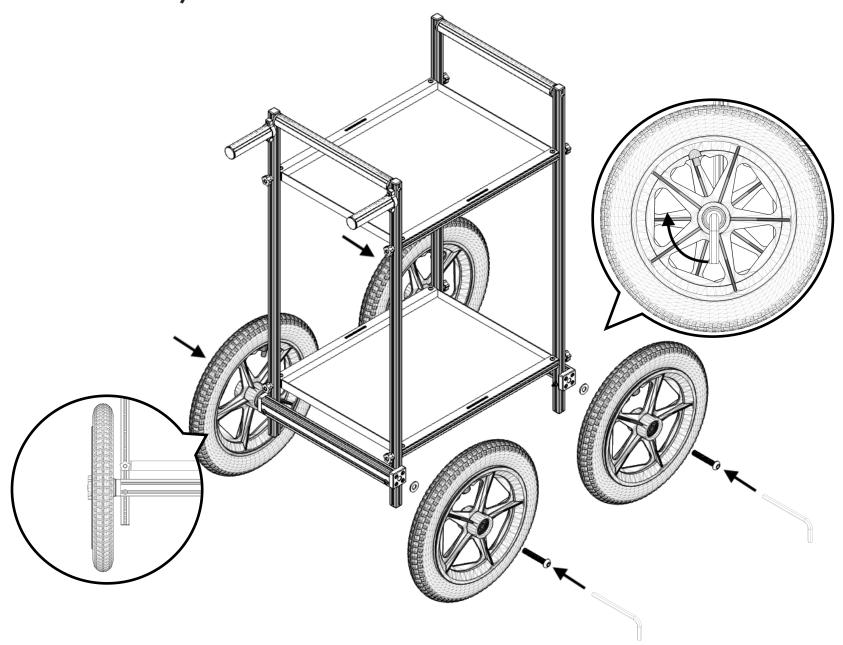

This document is protected under copyright law. Owner's of this product may reproduce this publication for their own personal use. This document may not be reproduced or distributed, in whole or in part, for commercial purposes (which includes selling copies).

Great care has been taken in preparing this document for publication, however since product specifications are subject to change, this document may contain omissions and technical or typographical inaccuracies. The information provided in this manual only serves general information purposes, it may be subject to change at any time without prior notice to improve reliability, function, design or otherwise.

#### Governing Lav

This agreement and limited warranty are governed by the laws of the United Kingdom



## (16 INCH WHEELS)



## (CASTOR WHEELS)