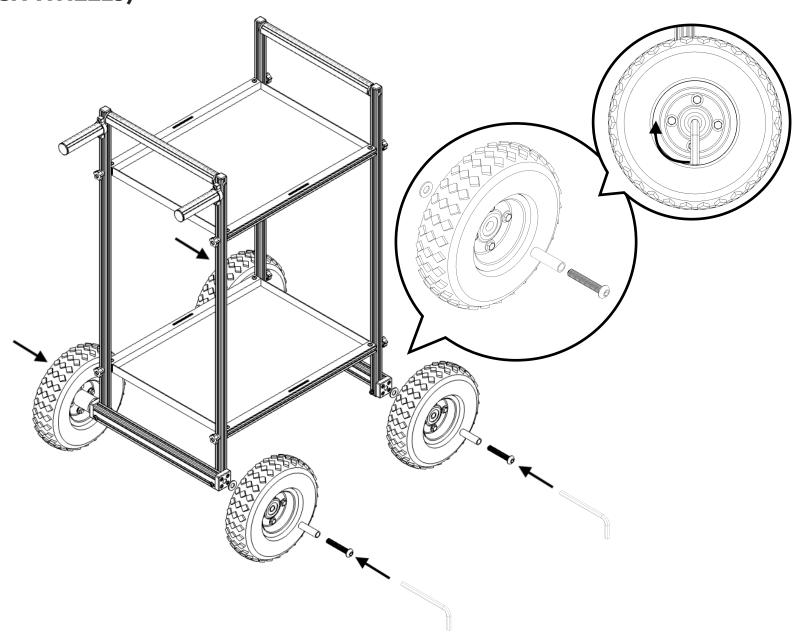

## + CHOICE OF WHEELS

x x

\_\_\_\_\_

5

## 7 (10 INCH WHEELS)

## (16 INCH WHEELS)

## (CASTOR WHEELS)