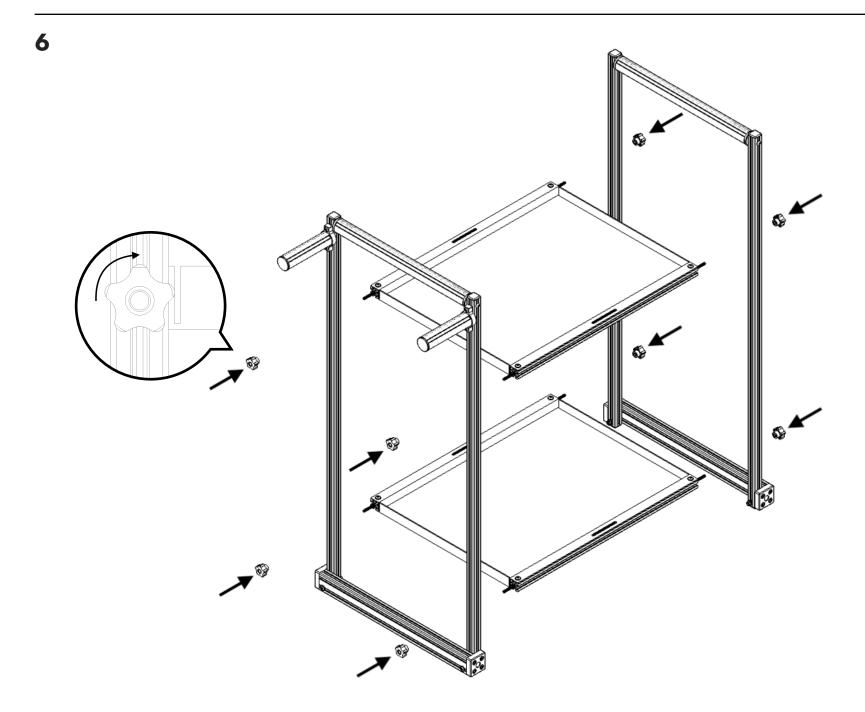

### **YOU WILL NEED**

You will need the following tools to install this accessory:

1x 2.5mm HEX key / Allen key \*

1x 3mm HEX key / Allen key \*

1x 4mm HEX key / Allen key \*

1x 8mm HEX key / Allen key \*

#### WHAT IS INCLUDED?

After removing from its packaging, check that you have the following:

<sup>\*</sup> Supplied