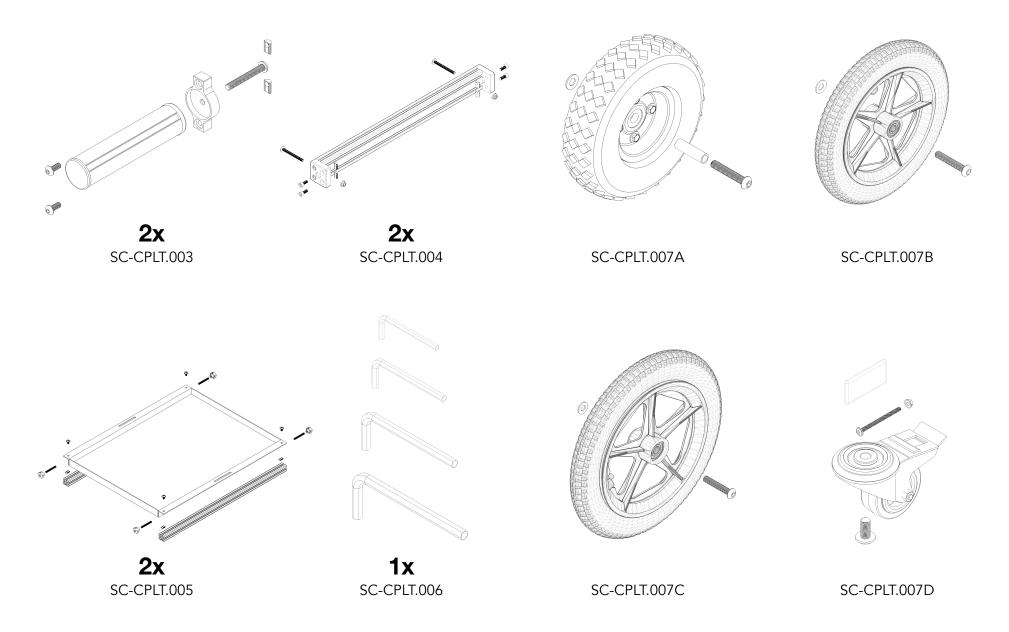

#### WHAT IS INCLUDED?

After removing from its packaging, check that you have the following:

<sup>\*</sup> Supplied