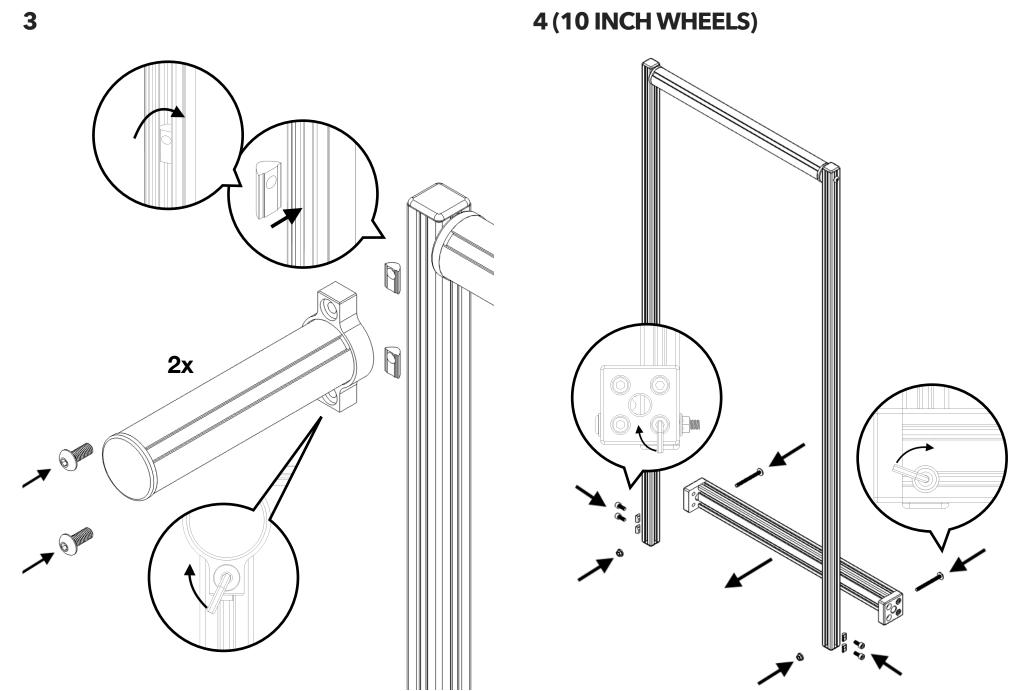

# Co-Pilot Cart





### **THANK YOU**

Thank you for purchasing this cart. To assemble it, please follow the instructions found within this guide.

### **YOU WILL NEED**

You will need the following tools to install this accessory:

1x 2.5mm HEX key / Allen key \*

1x 3mm HEX key / Allen key \*





1x 4mm HEX key / Allen key \*

1x 8mm HEX key / Allen key \*





#### WHAT IS INCLUDED?

After removing from its packaging, check that you have the following:



<sup>\*</sup> Supplied

## + CHOICE OF WHEELS



x x

\_\_\_\_\_



5





## 7 (10 INCH WHEELS)



#### **CONGRATULATIONS**

Congratulations you have successfully assembled your cart.



#### **SUPPORT**

Please contact us if you have any comments, suggestions or questions regarding this cart at:

f www.facebook.com/soundcart

(C) www.instagram.com/soundcart

#### Warranty

SOUNDCART.audio extends a limited one-year parts and labour warranty to all owners of this accessory from the date of original purchase. SOUNDCART.audio warrants this product to be free of defective material and workmanship for a period of one year from the original date of purchase and agrees to repair or replace such defective part(s) or the entire product at its option, provided it is returned to SOUNDCART.audio. Shipping and insurance costs to SOUNDCART.audio must be prepaid by t