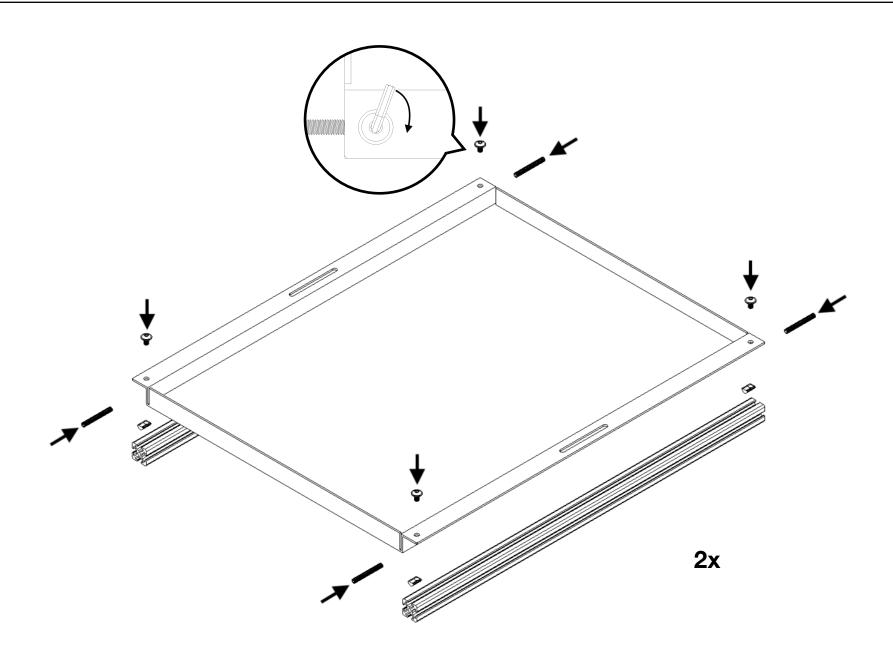

### **YOU WILL NEED**

You will need the following tools to install this accessory:

1x 2.5mm HEX key / Allen key \*

1x 3mm HEX key / Allen key \*

1x 4mm HEX key / Allen key \*

1x 8mm HEX key / Allen key \*

#### WHAT IS INCLUDED?

After removing from its packaging, check that you have the following:

<sup>\*</sup> Supplied